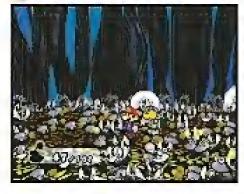

#### THE BATTLE OF THE GREAT TREE

Do your best Dimer impression and lead all 101 Punies to the room at point 11. There an epic battle will take place for control of the Great Tree. Like before, you can fead your forces into combat, but you can only spectate as the war unfolds.

#### **M** THE FINAL COUNTDOWN

If you place the Puni Orb on the pedestal at point 17 and have all 101 Punies with you, a Crystal Star will emerge from one of the vases. Before you can pick it up, however, Lord Crump will runint o the room and swipe it from you. Give chase and rush back to the tree's entrance before the time bomb explodes.